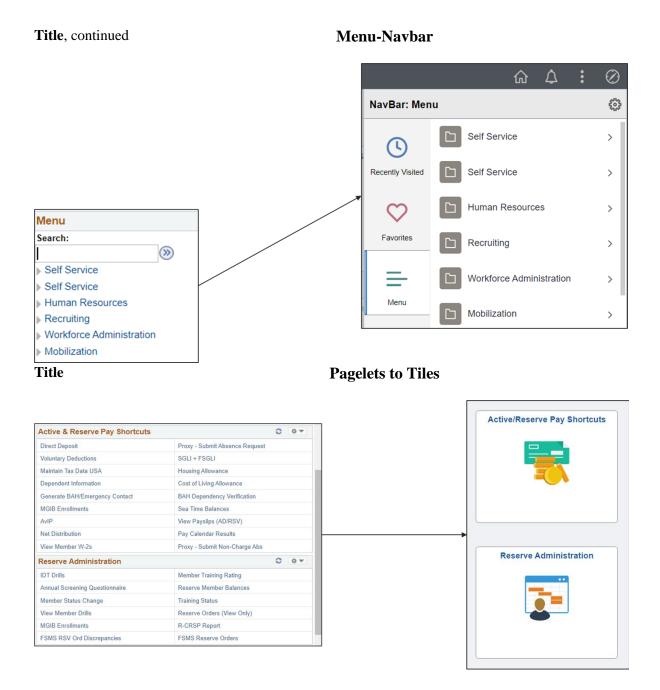

## **Direct Access Fluid Homepage Crosswalk**

Introduction This document will provide screenshots of the crosswalk between the current DA home screen and the upcoming "Fluid" DA home screen. Title **Homepage Tabs** My Homepage < My Homepage Ann Requests My Page Self Service Requests \* Self Service **Favorites/Recently Visited** Title **Recently Visited** () Work Centers avorites Main Menu 🔻 ( Accessions **Recently Used** User Profiles () Accessions Accession Program ( Mobilization Reports Process Monitor System Process Requests Favorites () Active/Reserve Pay Shortcuts () Asynchronous Services My Favorites ( Orders  $\heartsuit$ 2 Add to Favorites 2 Edit Favorites ()  $\heartsuit$ orites to display

Continued on next page



Continued on next page

#### Title, continued



#### Announcements



#### Title

**Report Manager Tile** 



Continued on next page

#### Title, continued





#### Title

**Change Password Link** 



Continued on next page

| Title, continued                                               | Breadcrumbs                                          |
|----------------------------------------------------------------|------------------------------------------------------|
| Main Menu 🔻 > Global Payroll & Absence Mgmt 🔻 > Payee Data 💌 🔅 | Assign Earnings and Deductions                       |
|                                                                | NavBar: Menu                                         |
| Breadcrumbs display in navbar                                  | Menu > Global Pa