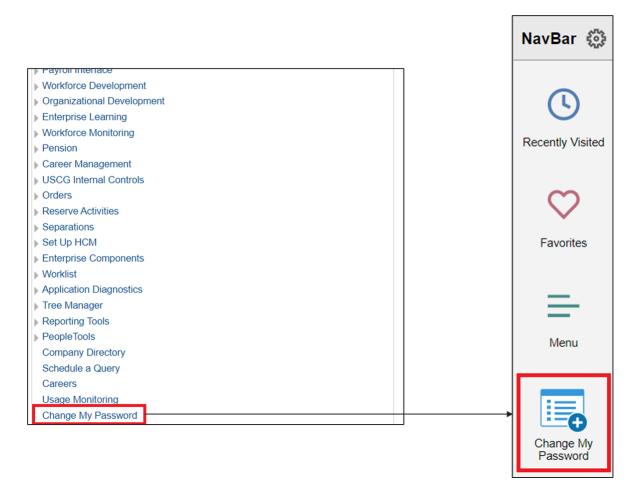

#### Title

**Change Password Link** 

Continued on next page

| Title, continued                                               | Breadcrumbs                                          |
|----------------------------------------------------------------|------------------------------------------------------|
| Main Menu 🔻 > Global Payroll & Absence Mgmt 🔻 > Payee Data 💌 🔅 | Assign Earnings and Deductions                       |
|                                                                | NavBar: Menu                                         |
| Breadcrumbs display in navbar                                  | Menu > Global Payroll & Absence Mgmt ><br>Payee Data |
| instead of the header when                                     | Recently Visited Assign Earnings and Deductions      |
| navigation via the menu                                        | Favorites                                            |
|                                                                | Positive Input Search                                |
|                                                                | Menu Payee Assignment By Element                     |
|                                                                | Element Assignment By Payee                          |