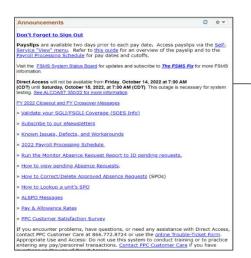

## **Direct Access Fluid Homepage Crosswalk**

Introduction This document will provide screenshots of the crosswalk between the current DA home screen and the upcoming "Fluid" DA home screen. Title **Homepage Tabs** My Homepage < My Homepage Ann Requests My Page Self Service Requests \* Self Service **Favorites/Recently Visited** Title **Recently Visited** () Work Centers avorites Main Menu 🔻 ( Accessions **Recently Used** User Profiles () Accessions Accession Program ( Mobilization Reports Process Monitor System Process Requests Favorites () Active/Reserve Pay Shortcuts () Asynchronous Services My Favorites ( Orders  $\heartsuit$ 2 Add to Favorites 2 Edit Favorites ()  $\heartsuit$ orites to display

Continued on next page



Continued on next page

#### Title, continued



#### Announcements



#### Title

**Report Manager Tile** 



Continued on next page

#### Title, continued





#### Title

**Change Password Link** 



Continued on next page

| Title, continued                                               | Breadcrumbs                                          |
|----------------------------------------------------------------|------------------------------------------------------|
| Main Menu 🔻 > Global Payroll & Absence Mgmt 🔻 > Payee Data 💌 🔅 | Assign Earnings and Deductions                       |
|                                                                | NavBar: Menu                                         |
| Breadcrumbs display in navbar                                  | Menu > Global Payroll & Absence Mgmt ><br>Payee Data |
| instead