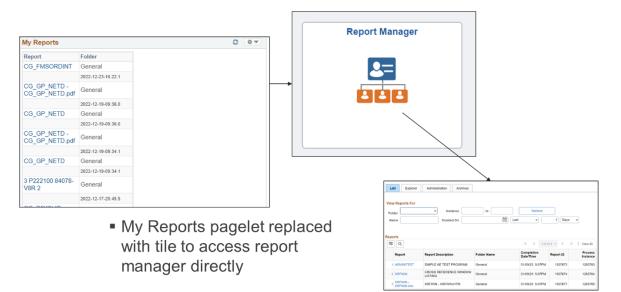

#### Title

**Report Manager Tile** 

Continued on next page

#### Title, continued