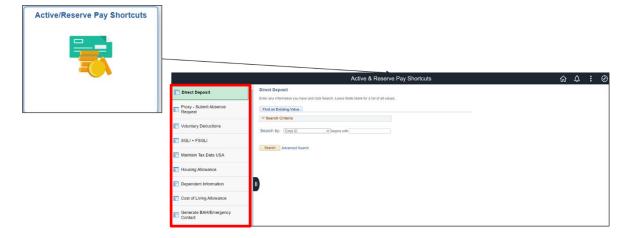

# **Navigation Collection defaults first link**

| 📄 Direct Deposit                  | ^ Direct Deposit                                                                                                     |
|-----------------------------------|----------------------------------------------------------------------------------------------------------------------|
| Proxy - Submit Absence<br>Request | Enter any information you have and click Search. Leave fields blank for a list of all values. Find an Existing Value |
|                                   | ▼ Search Criteria                                                                                                    |
| Voluntary Deductions              | Search by: EmplID Vogins with                                                                                        |
| SGLI + FSGLI                      | Search Advanced Search                                                                                               |
| 🔚 Maintain Tax Data USA           |                                                                                                                      |
| Housing Allowance                 |                                                                                                                      |
| Dependent Information             |                                                                                                                      |
| Cost of Living Allowance          |                                                                                                                      |
| Generate BAH/Emergency<br>Contact |                                                                                                                      |
| MGIB Enrollments                  |                                                                                                                      |
| AviP                              |                                                                                                                      |
| 🔚 Sea Time Balances               |                                                                                                                      |
| Tiew Payslips (AD/RSV)            | v                                                                                                                    |